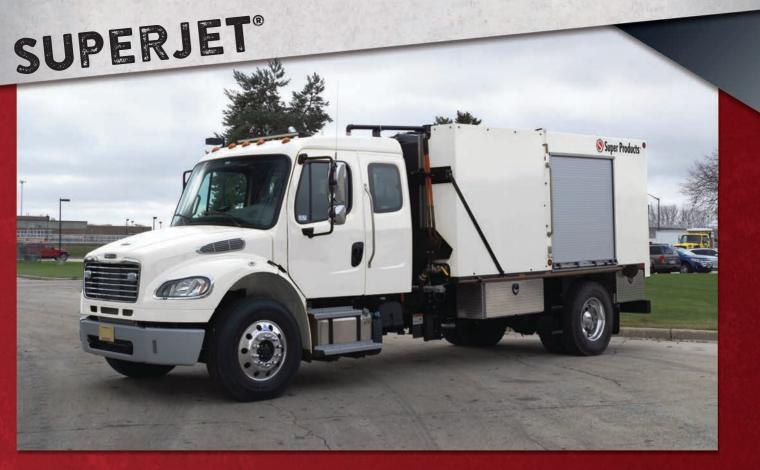

# Super Products SUPERJET TRUCK MOUNTED JETTER

# HIGH PRESSURE SEWER CLEANING

- Great for when municipal and residential sewer cleaning only requires jetting debris and not vacuuming
- The Industry's strongest and smoothest single piston water pump
- Water tanks are rotationally molded polyethylene in a modular design that accommodates a range of water capacities

### **GENERAL DIMENSIONS**

- Length: 25' 6" (approx.)
- Height: 10' 11" (approx.)