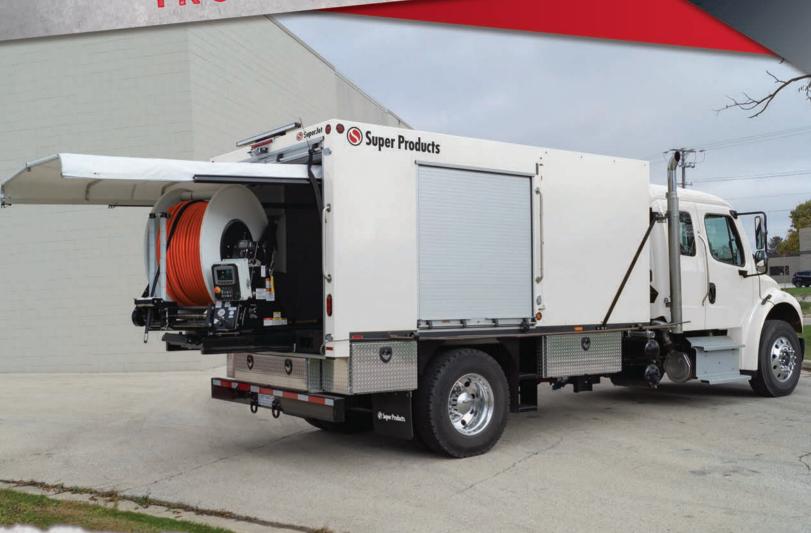

# Super Products SUPERJET TRUCK MOUNTED JETTER

# HIGH PRESSURE SEWER CLEANING

- Great for when municipal and residential sewer cleaning only requires jetting debris and not vacuuming
- The Industry's strongest and smoothest single piston water pump
- Water tanks are rotationally molded polyethylene in a modular design that accommodates a range of water capacities

### **WATER SYSTEM**

- 100 gpm & 3000 psi capable double acting, pressure sensing single piston water pump
- · Groove lock water supply plumbing
- 1.25" dia water supply plumbing to hose reel
- Dual Nitrogen charged Accumulators
- Adjustable engine throttle with water pressure speed dial
- Pump can be serviced without removal from unit

### **OTHER FEATURES**

- · Adjustable tilt control panel
- Corrosion resistant polymer coated subframe inside cabinet
- Aluminum rear cabinet (1/8" thickness minimum)
- · Air purge for water system winterizing
- 1000' capacity hose reel that rotates 200° and extends 60" from home position
- · (3) anodized aluminum roll up doors
- (2) Water Tanks, 1080 gallons water capacity
- Dual fill gives ability to fill unit with water from both sides